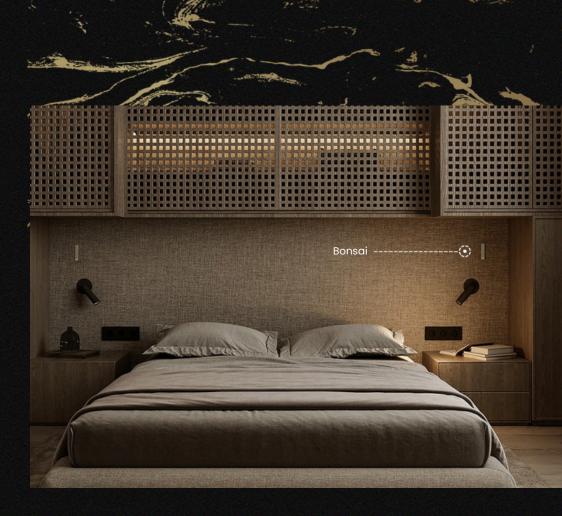

## BONSAI Slim Array

Introducing the Extremely Clear & Loud, Bonsai, where elegance meets power in perfect harmony. Crafted with sleek sophistication, this slender marvel redefines the boundaries of sound. With 35W of sheer potency, its compact dimensions of 93.5mm x 19.5mm x 15mm belie its ability to fill any space with rich, immersive audio, transforming your environment into a symphony of beauty and sound.

#### Hear music as it was meant to be heard with Bonsai.

This slim speaker delivers powerful, precise sound, capturing every nuance and detail in your favorite music. Whether you're streaming an album or watching a movie, Bonsai elevates your audio experience, transporting you to a world of pure, unadulterated sound. Powered by our proprietary technologies like Nano Resonance, PrecisionXover, PowerDense, and AeroFrame Chassis, Bonsai ensures dynamic, crystalclear audio in a sleek and innovative design.