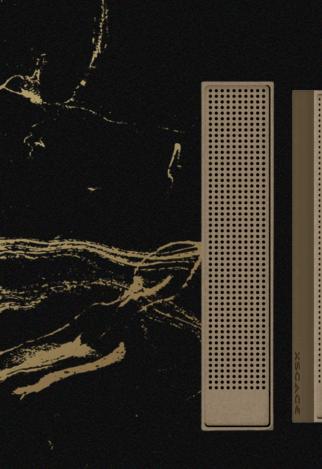

## BONSAI Slim Array

Introducing the Extremely Clear & Loud, Bonsai, where elegance meets power in perfect harmony. Crafted with sleek sophistication, this slender marvel redefines the boundaries of sound. With 35W of sheer potency, its compact dimensions of 93.5mm x 19.5mm x 15mm belie its ability to fill any space with rich, immersive audio, transforming your environment into a symphony of beauty and sound.

#### Hear music as it was meant to be heard with Bonsai.

This slim speaker delivers powerful, precise sound, capturing every nuance and detail in your favorite music. Whether you're streaming an album or watching a movie, Bonsai elevates your audio experience, transporting you to a world of pure, unadulterated sound. Powered by our proprietary technologies like Nano Resonance, PrecisionXover, PowerDense, and AeroFrame Chassis, Bonsai ensures dynamic, crystalclear audio in a sleek and innovative design.