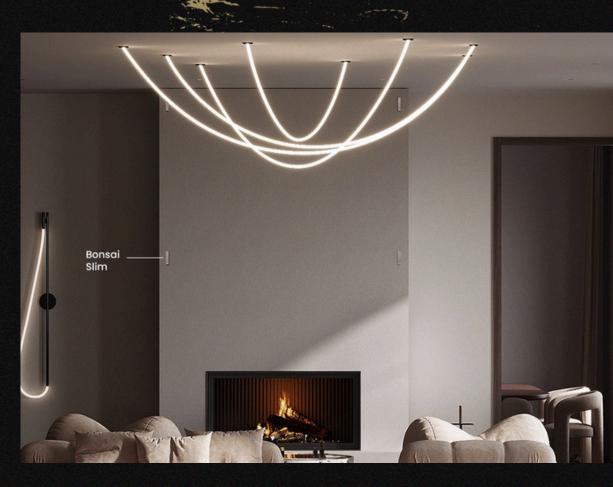

## BONSAI Slim Array

Introducing the Extremely Clear & Loud, Bonsai, where elegance meets power in perfect harmony. Crafted with sleek sophistication, this slender marvel redefines the boundaries of sound. With 35W of sheer potency, its compact dimensions of 93.5mm x 19.5mm x 15mm belie its ability to fill any space with rich, immersive audio, transforming your environment into a symphony of beauty and sound.

#### Hear music as it was meant to be heard with Bonsai.

This slim speaker delivers powerful, precise sound, capturing every nuance and detail in your favorite music. Whether you're streaming an album or watching a movie, Bonsai elevates your audio experience, transporting you to a world of pure, unadulterated sound. Powered by our proprietary technologies like Nano Resonance, PrecisionXover, PowerDense, and AeroFrame Chassis, Bonsai ensures dynamic, crystalclear audio in a sleek and innovative design.