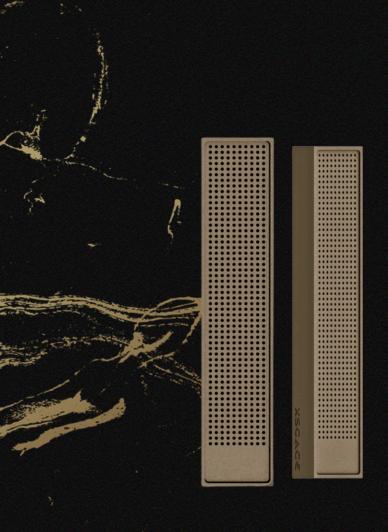

# Slim Array

Introducing the Extremely Clear & Loud, Bonsai, where elegance meets power in perfect harmony. Crafted with sleek sophistication, this slender marvel redefines the boundaries of sound. With 40W of sheer potency, its compact dimensions of 93.5mm x 19.5mm x 15mm belie its ability to fill any space with rich, immersive audio, transforming your environment into a symphony of beauty and sound.

### More Info

Power 40 W

Dimensions WxHxD H: 3.68, W: 0.76, D: 0.58 Inches

Woofer Quad Power Dense Custom Woofers

Impedance 8 Ohms

Sensitivity  $92 \pm 3 \text{ dB}$ 

Frequency 400Hz - 18KHz (-6dB)

Directivity V. 40° | H. 140°