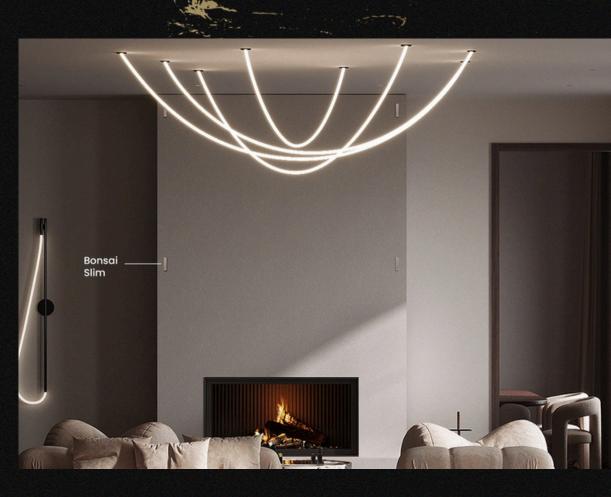

# Hear music as it was meant to be heard with Bonsai.

This slim speaker delivers powerful, precise sound, capturing every nuance and detail in your favorite music. Whether you're streaming an album or watching a movie, Bonsai elevates your audio experience, transporting you to a world of pure, unadulterated sound. Powered by our proprietary technologies like Nano Resonance, PrecisionXover, PowerDense, and AeroFrame Chassis, Bonsai ensures dynamic, crystalclear audio in a sleek and innovative design.

# **APPLICATIONS**

HOME

HOTEL

SHOPPING

**RESORTS** 

**NIGHTCLUBS** 

**YACHTS** 

**MUSEUMS** 