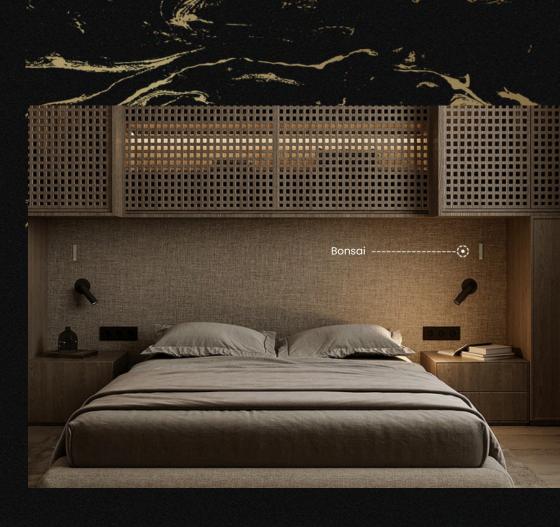

# Hear music as it was meant to be heard with Bonsai.

This slim speaker delivers powerful, precise sound, capturing every nuance and detail in your favorite music. Whether you're streaming an album or watching a movie, Bonsai elevates your audio experience, transporting you to a world of pure, unadulterated sound. Powered by our proprietary technologies like Nano Resonance, PrecisionXover, PowerDense, and AeroFrame Chassis, Bonsai ensures dynamic, crystalclear audio in a sleek and innovative design.

# **APPLICATIONS**

HOME

HOTEL

SHOPPING

**RESORTS** 

**NIGHTCLUBS** 

**YACHTS** 

**MUSEUMS** 