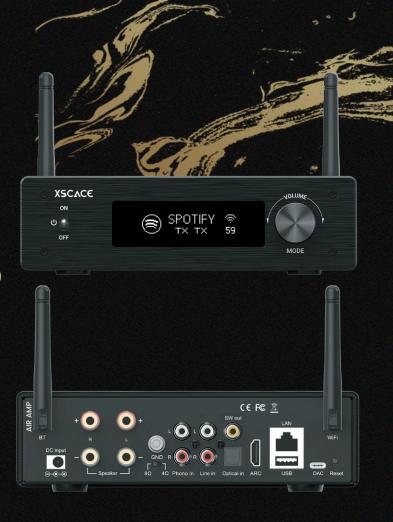

## AIR AMP Pre-Amplifier / Amplifier

Air Amplifier is the perfect device for anyone looking to install a 2 channel speaker setup. 80W on each channel is just wow. Don't want a powered output, it can also be used as a PRE-AMP! Airplay 2, DLNA, UPnP, Spotify Connect, Tidal Connect, Qplay, Pandora, Amazon Music, Deezer, Qobuz, Tune in

### Χͽϲλςε

Perfect High Definition Audio Amplifier for your 2.1 System

Listen to audio that stays faithful to the original

192kHz/24-bit Output

High Power Output 2 x 80 Watts Output (4 Ω) or 2 x 40 Watts Output (8 Ω)

#### More Info

| Input Power        | DC 32V-5A                                                   |
|--------------------|-------------------------------------------------------------|
| Network            | Wifi, RJ45                                                  |
| Bluetooth Standard | 5.0 APTX HD                                                 |
| Copper Thickness   | l oz                                                        |
| Audio Ouputs       | Optional Line Out, Subwoofer Pre Out, Speaker Out (Powered) |
| Audio Input        | RCA, SPDIF Optical, USB, DAC,                               |
|                    | Airplay, Bluetooth, Spotify Connect, HDMI ARC               |
| Weight             | 0.9kg                                                       |
| Uses Mobile App    | YES                                                         |
| Reset Button Use   | Change input mode (Short Press) Reset WiFi-BT (Long Press)  |
| Dimensions         | H: 6.29, W: 6.29, D: 1.37 Inches                            |