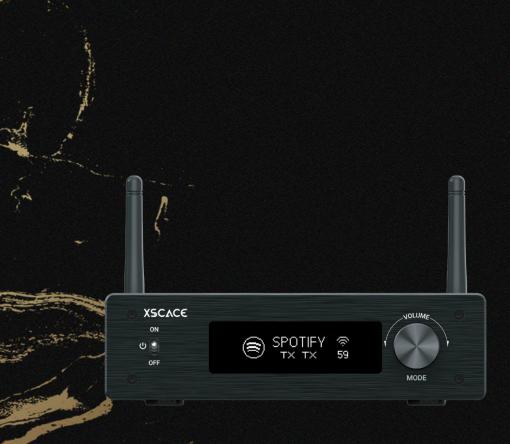

# XSCACE

www.xscace.com

## AIR AMP Pre-Amplifier / Amplifier

Air Amplifier is the perfect device for anyone looking to install a 2 channel speaker setup. 80W on each channel is just wow. Don't want a powered output, it can also be used as a PRE-AMP! Airplay 2, DLNA, UPnP, Spotify Connect, Tidal Connect, Qplay, Pandora, Amazon Music, Deezer, Qobuz, Tune in

### Χͽϲλςε

Perfect High Definition Audio Amplifier for your 2.1 System

Listen to audio that stays faithful to the original

192kHz/24-bit Output

High Power Output 2 x 80 Watts Output (4 Ω) or 2 x 40 Watts Output (8 Ω)

All of this from a small device

www.xscace.com

AIR AMP