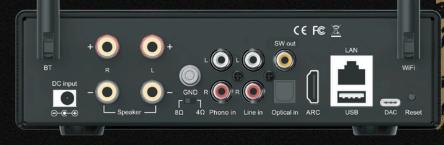

#### More Info

| Input Power        | DC 32V-5A                                                   |
|--------------------|-------------------------------------------------------------|
| Network            | Wifi, RJ45                                                  |
| Bluetooth Standard | 5.0 APTX HD                                                 |
| Copper Thickness   | l oz                                                        |
| Audio Ouputs       | Optional Line Out, Subwoofer Pre Out, Speaker Out (Powered) |
| Audio Input        | RCA, SPDIF Optical, USB, DAC,                               |
|                    | Airplay, Bluetooth, Spotify Connect, HDMI ARC               |
| Weight             | 0.9kg                                                       |
| Uses Mobile App    | YES                                                         |
| Reset Button Use   | Change input mode (Short Press) Reset WiFi-BT (Long Press)  |
| Dimensions         | H: 6.29, W: 6.29, D: 1.37 Inches                            |