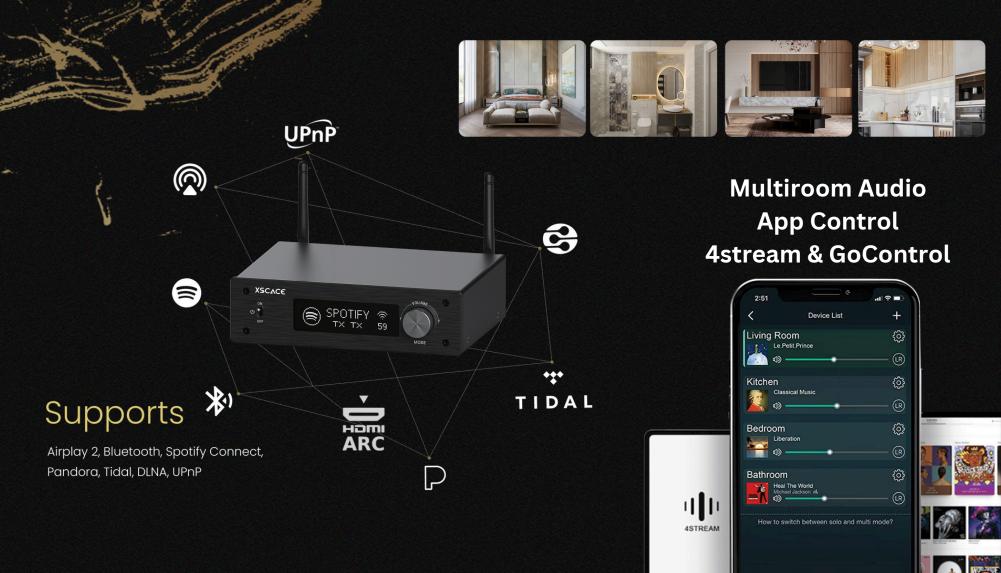

## AIR AMP Pre-Amplifier / Amplifier

Air Amplifier is the perfect device for anyone looking to install a 2 channel speaker setup. 80W on each channel is just wow. Don't want a powered output, it can also be used as a PRE-AMP! Airplay 2, DLNA, UPnP, Spotify Connect, Tidal Connect, Qplay, Pandora, Amazon Music, Deezer, Qobuz, Tune in