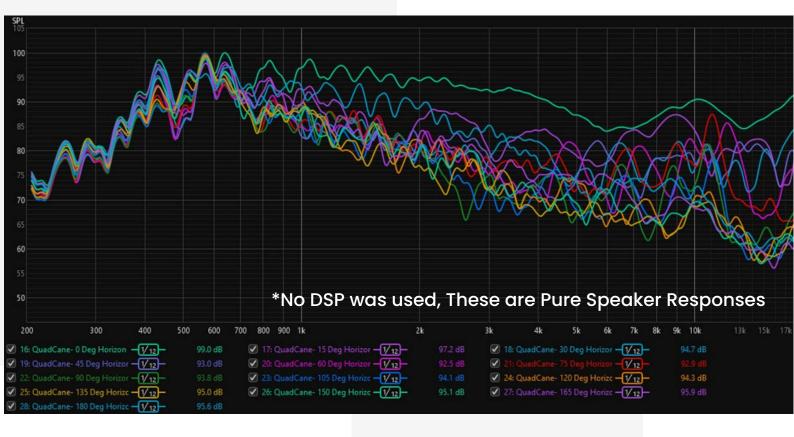

### **QUADCANE** DIRECTIVITY & COVERAGE

## HORIZONTAL: 140°

# VERTICAL: 25°

SPL(UNKNOWN DIST) = SPL(KNOWN DIST) - 20·LOG10(UNKNOWN DIST/KNOWN DIST)