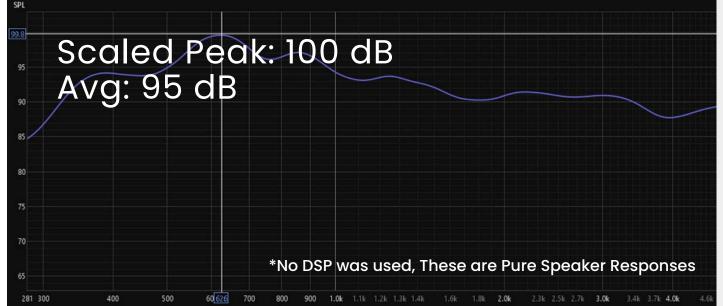

#### FREQUENCY RESPONSE

ms

**IMPEDANCE:** 8 OHMS \*Measurement made on DATS v3

**POWER RMS:** 100 W **POWER MAX:** 120 W

DATS