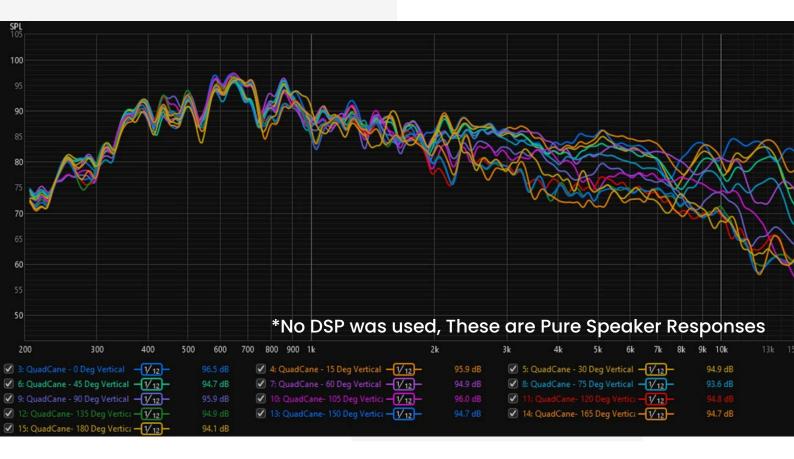

### **QUADCANE** DIRECTIVITY & COVERAGE

## HORIZONTAL: 140°

# VERTICAL: 25°

SPL(UNKNOWN DIST) = SPL(KNOWN DIST) - 20·LOG10(UNKNOWN DIST/KNOWN DIST)