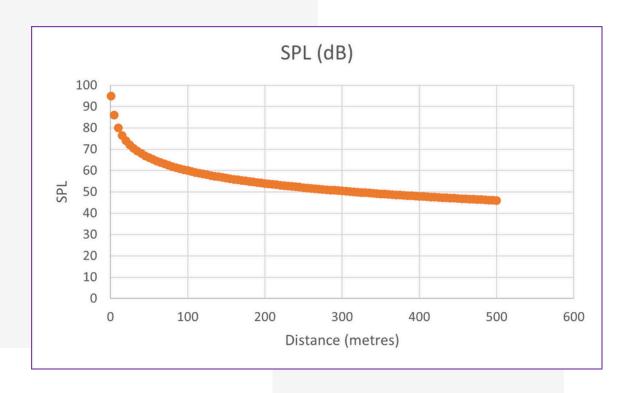

# VERTICAL: 25°

SPL(UNKNOWN DIST) = SPL(KNOWN DIST) - 20·LOG10(UNKNOWN DIST/KNOWN DIST)