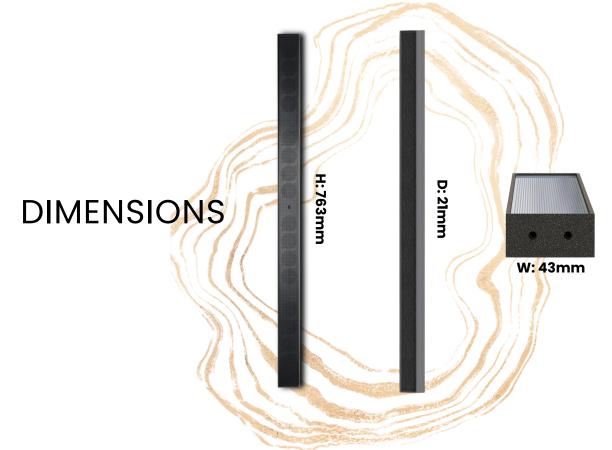

#### DRIVER: 16 X CUSTOM POWER DENSE WOOFERS

TOTAL MASS: 0.8 KGS

HOUSING MATERIAL: AEROSPACE GRADE