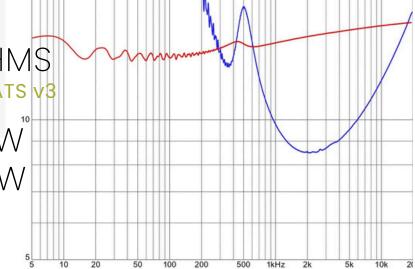

#### FREQUENCY RESPONSE

ms

**IMPEDANCE:** 8 OHMS \*Measurement made on DATS v3

**POWER RMS:** 100 W **POWER MAX:** 120 W

DATS