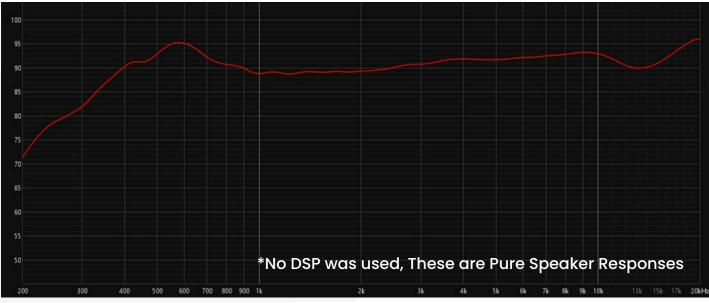

#### FREQUENCY RESPONSE

ms

**IMPEDANCE:** 8 OHMS \*Measurement made on DATS v3

**POWER RMS:** 100 W **POWER MAX:** 120 W

DATS