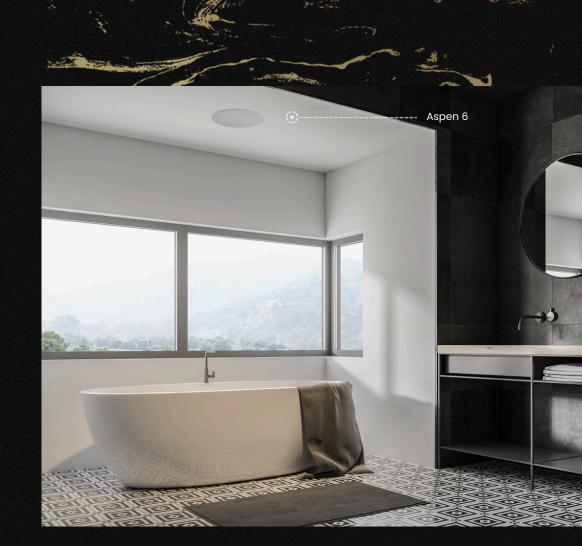

#### In Ceiling

The Aspen in-ceiling speakers, a hidden gem of the audio world. They nestle discreetly into your ceiling, their presence almost imperceptible. And yet, their sound is a revelation, filling your space with immersive audio that transports you to new realms. The Aspen speakers are the epitome of elegance and efficiency, a harmonious fusion of design and technology. With their ability to blend seamlessly into your space, the Apen in-ceiling speakers are a true masterpiece of audio engineering.

## Hear music that is true to the artist's intent.

Our in-ceiling speakers feature a frequency range that spans from deep, rich bass to clear and detailed highs, making them suitable for all types of music. The speakers have high sensitivity levels and can handle substantial power, ensuring that your music will be delivered with precision and impact.