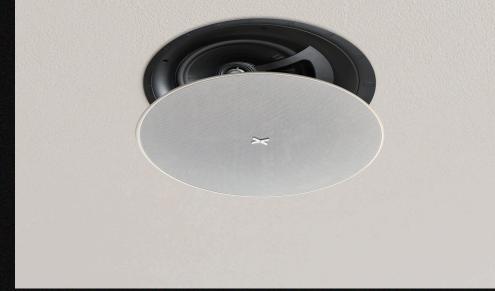

#### In Ceiling

The Aspen in-ceiling speakers, a hidden gem of the audio world. They nestle discreetly into your ceiling, their presence almost imperceptible. And yet, their sound is a revelation, filling your space with immersive audio that transports you to new realms. The Aspen speakers are the epitome of elegance and efficiency, a harmonious fusion of design and technology. With their ability to blend seamlessly into your space, the Apen in-ceiling speakers are a true masterpiece of audio engineering.

Paintable Grill to match your decor

www.xscace.com