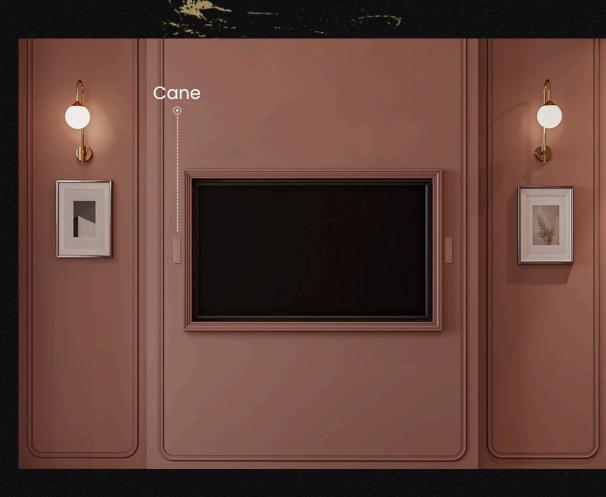

# Accessory

Enhance the subtlety of the XSCACE Cane by positioning it in the corner for an even more discreet look.