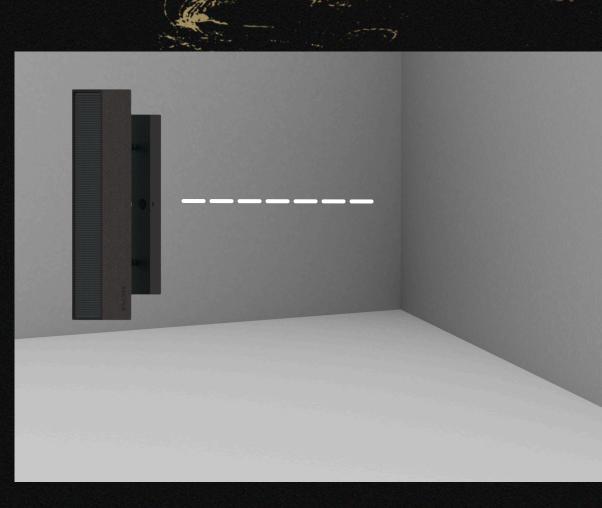

# Accessory

Enhance the subtlety of the XSCACE Cane by positioning it in the corner for an even more discreet look.