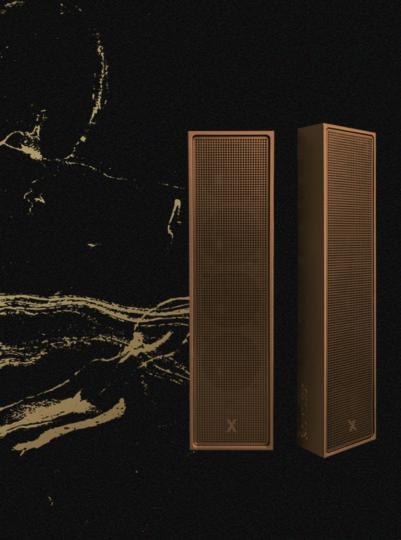

# CANE

## Slim Array

Though compact, Cane defies expectations with its petite frame. This slender array speaker wields a formidable 50W power, producing an astonishing sound. Its sleek design seamlessly integrates into any environment. Delivering full-range sound, Cane ensures an immersive listening experience like no other.