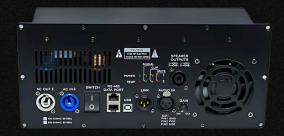

#### More Info

| Power            | 600 W - Canopy + 1200 W - Pith                  |  |  |
|------------------|-------------------------------------------------|--|--|
| Dimensions       | H: 51.2, W: 6.8, D: 5.8 Inch - Canopy           |  |  |
| Dimension Cont.  | H: 33.3, W: 13.7, D: 13.1 Inch - Pith           |  |  |
| Woofer           | 6 X 5" Mids - Canopy   Dual 12" Subwoofers - Pi |  |  |
| Highs            | 3 x 1.5" Compression Driver - Canopy            |  |  |
| Impedance        | 8 Ohms - Canopy   4 Ohms - Pith                 |  |  |
| Sensitivity      | 96 ± 3 dB                                       |  |  |
| Frequency        | 27Hz – 20KHz (-6dB)                             |  |  |
| Weight           | 21Kgs - Canopy   29Kgs - Pith                   |  |  |
| Housing Material | Birch Wood                                      |  |  |